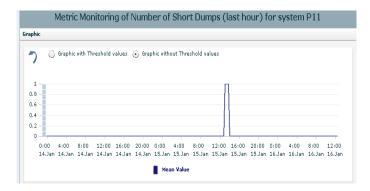

## Introduction of SAP Solution Manager 7.1

The increasing globalization of the Balluff processes made uniform monitoring a greater necessity in order to keep round-the-clock tabs on the availability and performance of the globally running processes implemented by the different Balluff companies.

The specific requirements derived from this situation were primarily oriented towards the availability of individual technical SAP and hardware components, and their performance. An additional goal of this effort was to reduce the daily overhead of SAP administration while simultaneously increasing and optimizing the stability of the systems. The entirety of the requirements could only be met by active monitoring with appropriately defined KPIs and auto-reaction methods.

Another objective was to establish the monitoring requirement uniformly within the existing SAP landscape. This would cover not only core items such as hardware and operating system monitoring, but also the monitoring of additional SAP-specific objects such as locking tables and IDOCS.

The best suitable basis for meeting the requirements and objectives was identified as SAP Solution Manager 7.1. This product covers the core items perfectly while also offering additional functionality.