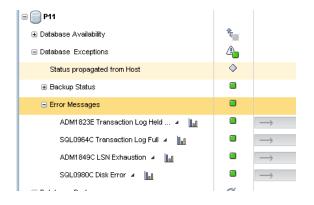

Another objective was to establish the monitoring requirement uniformly within the existing SAP landscape. This would cover not only core items such as hardware and operating system monitoring, but also the monitoring of additional SAP-specific objects such as locking tables and IDOCS.

The best suitable basis for meeting the requirements and objectives was identified as SAP Solution Manager 7.1. This product covers the core items perfectly while also offering additional functionality.