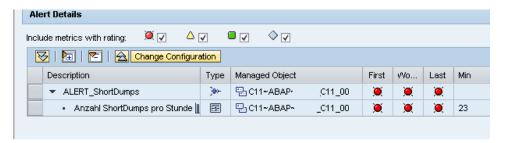

The specific requirements derived from this situation were primarily oriented towards the availability of individual technical SAP and hardware components, and their performance. An additional goal of this effort was to reduce the daily overhead of SAP administration while simultaneously increasing and optimizing the stability of the systems. The entirety of the requirements could only be met by active monitoring with appropriately defined KPIs and auto-reaction methods.

After completing the technical requirements, the KPIs and corresponding organizational background had to be worked out in workshops and defined in templates. Here, not only the templates provided by SAP were used; customer-specific metrics were also prepared.