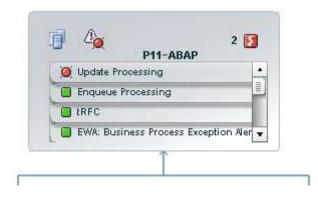

Another objective was to establish the monitoring requirement uniformly within the existing SAP landscape. This would cover not only core items such as hardware and operating system monitoring, but also the monitoring of additional SAP-specific objects such as locking tables and IDOCS.

The best suitable basis for meeting the requirements and objectives was identified as SAP Solution Manager 7.1. This product covers the core items perfectly while also offering additional functionality.